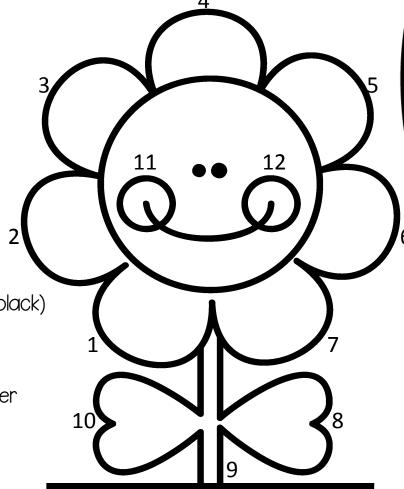

## would you Rather?

| Name |  |
|------|--|
|      |  |
|      |  |

Directions: What would YOU rather do? Color the flower black or white, according to the choices presented. When finished, compare your results with other class members. When you find a match, have that person write his/her name in the appropriate box

## would you rather...

- I. eat salty chips (black) or sour candy (white)?
- be a butterfly (black) or a bee(white)?
- 3. be a rainstorm (black) or a snowstorm (white)?
- 4. eat a live bug (black) or a dead worm (white)?
- 5. go to the mountains (black) or go to the beach (white)?
- 6. lick the bottom of your shoe (black) or eat your boogers (white)?
- 7 have a three-week
  Spring Break (black)
  or have the month of December
  completely off (white)?
- have to say everything you are thinking (black) or never say anything again (white)?
- 9. be super strong (black) or super smart (white)?
- 10. have stinky feet (black) or bad breath (white)?
- II. Jump into a pool filled with Jell-O (black) or jump into a pool filled with Slurpees (white)?
- 12. Never take a shower again (black) or never brush your teeth again (white)?