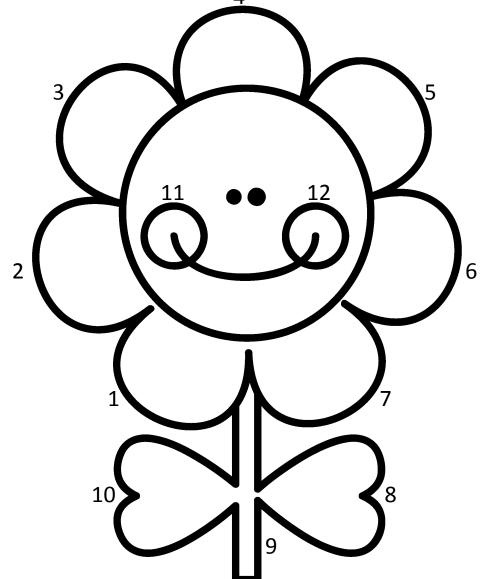

## would you Rather?

|            | Name |  |
|------------|------|--|
| 1 1011 10. |      |  |

Directions: What would YOU rather do? Color the flower according to the choices presented. When finished, compare your results with other class members

## would you rather...

- I. eat salty chips (black) or sour candy (white)?
- be a butterfly (black) or a bee(white)?
- 3. be a rainstorm (black) or a snowstorm (white)?
- 4. eat a live bug (black) or a dead worm (white)?
- 5. go to the mountains (black) or go to the beach (white)?
- 6. lick the bottom of your shoe (black) or eat your boogers (white)?
- 7 have a three-week
  Spring Break (black)
  or have the month of December
  completely off (white)?
- have to say everything you are thinking (black) or never say anything again (white)?
- 9. be super strong (black) or super smart (white)?
- 10. have stinky feet (black) or bad breath (white)?
- II. Jump into a pool filled with Jell-O (black) or jump into a pool filled with Slurpees (white)?
- 12. Never take a shower again (black) or never brush your teeth again (white)?