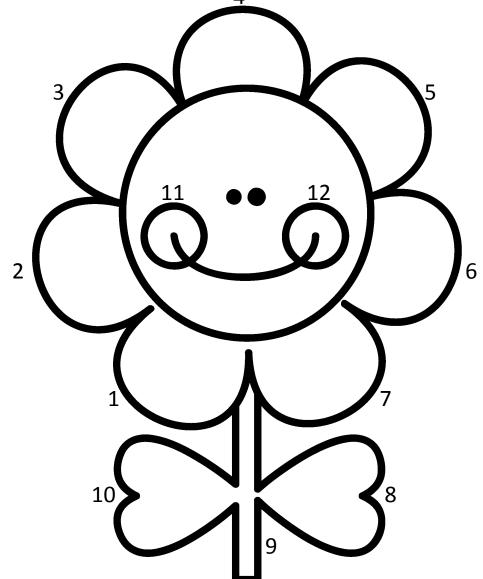

## would you Rather?

|            | Name |  |
|------------|------|--|
| 1 1011 10. |      |  |

Directions: What would YOU rather do? Color the flower according to the choices presented. When finished, compare your results with other class members

## would You Rather?

| Name |      |      |  |
|------|------|------|--|
|      | <br> | <br> |  |
|      |      |      |  |
|      |      |      |  |

Directions: What would YOU rather do? Color the flower according to the choices presented. When finished, compare your results with other class members. When you find a match, have that person write his/her name in the appropriate box

## would you rather...

- I. eat salty chips (orange) or sour candy (yellow)?
- 2. be a butterfly (blue) or a bee(purple)?
- 3. be a rainstorm (red) or a snowstorm (green)?
- 4. eat a live bug (brown) or a dead worm (gray)?
- 5. go to the mountains (black) or go to the beach (white)?
- 6. lick the bottom of your shoe (orange) or eat your boogers (yellow)?
- 7. have a three-week Spring Break (blue) or have the month of December completely off (purple)?
- 8. have to say everything you are thinking (red) or never say anything again (a
- 9. be super strong (brown) or super smart (gray)?
- 10. have stinky feet (black) or bad breath (white)?
- II. Jump into a pool filled with Jell-O (orange) or jump into a pool filled with Slurpees (yellow)?
- 12. Never take a shower again (blue) or never brush your teeth again (purple)?