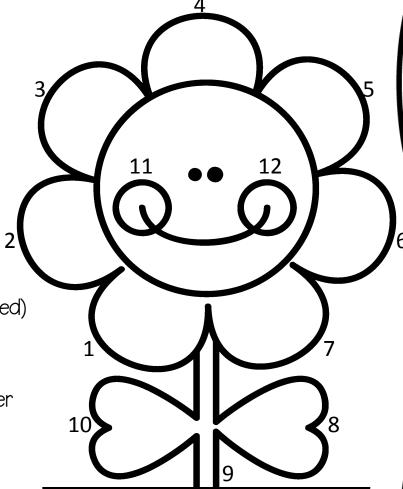

## would you Rather?

| Name |  |  |  |
|------|--|--|--|
|      |  |  |  |
|      |  |  |  |
|      |  |  |  |
|      |  |  |  |

Directions: What would YOU rather do? Color the flower red or green, according to the choices presented. When finished, compare your results with other class members. When you find a match, have that person write his/her name in the appropriate box

## would you rather...

- I. eat salty chips (red) or sour candy (green)?
- 2. be a butterfly (red) or a bee(green)?
- 3. be a rainstorm (red) or a snowstorm (green)?
- 4. eat a live bug (red) or a dead worm (green)?
- 5. go to the mountains (red) or go to the beach (green)?
- 6. lick the bottom of your shoe (red) or eat your boogers (green)?
- 7. have a three-week
  Spring Break (red)
  or have the month of December
  completely off (green)?
- 8. have to say everything you are thinking (red) or never say anything again (green)?
- 9. be super strong (red) or super smart (green)?
- 10. have stinky feet (red) or bad breath (green)?
- II. Jump into a pool filled with Jell-O (red) or jump into a pool filled with Slurpees (green)?
- 12. Never take a shower again (red) or never brush your teeth again (green)?