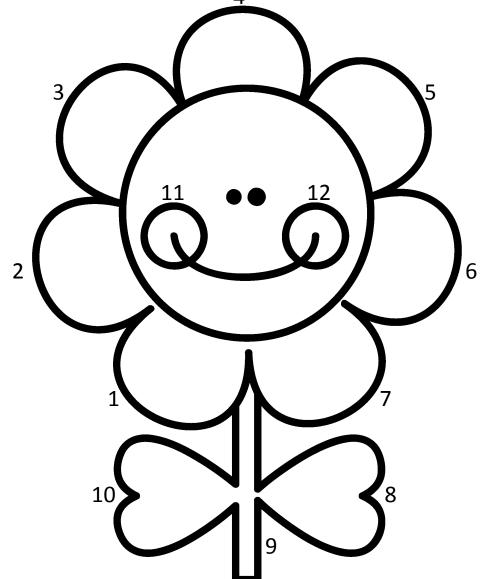

## would you Rather?

|            | Name |  |
|------------|------|--|
| 1 1011 10. |      |  |

Directions: What would YOU rather do? Color the flower according to the choices presented. When finished, compare your results with other class members

## would you rather...

- I. eat salty chips (red) or sour candy (green)?
- 2. be a butterfly (red) or a bee(green)?
- 3. be a rainstorm (red) or a snowstorm (green)?
- 4. eat a live bug (red) or a dead worm (green)?
- 5. go to the mountains (red) or go to the beach (green)?
- 6. lick the bottom of your shoe (red) or eat your boogers (green)?
- 7. have a three-week
  Spring Break (red)
  or have the month of December
  completely off (green)?
- 8. have to say everything you are thinking (red) or never say anything again (green)?
- 9. be super strong (red) or super smart (green)?
- 10. have stinky feet (red) or bad breath (green)?
- II. Jump into a pool filled with Jell-O (red) or jump into a pool filled with Slurpees (green)?
- 12. Never take a shower again (red) or never brush your teeth again (green)?